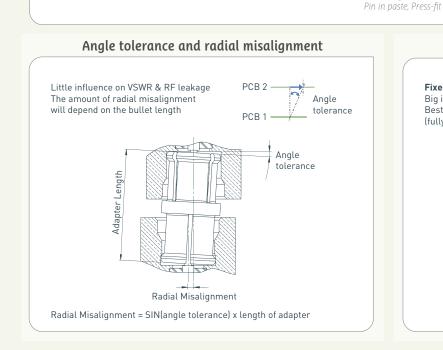

#### **B.** Distance Measurements

## C. Electrical Options

Our most important connection is with you.™

| A. Series     |                                                          |                                           | B. Distance Measurements |                     | C. Electrical Options |      |                  |
|---------------|----------------------------------------------------------|-------------------------------------------|--------------------------|---------------------|-----------------------|------|------------------|
| Name          | Angle tolerance and radial misalignment                  | Distance tolerance and axial misalignment | B2B distance*            | Area                | Frequency             | VSWR | Power (Watt)     |
| SMP-Max       | ±3° Max                                                  | At least 2 mm (.079 in)                   | 13 mm (.51 in)           | 6 mm² ( .236 in²)   | 6 GHz                 | 1.20 | 300 W at 2.7 GHz |
| BMR-Spring    | ±6° Max                                                  | At least 2 mm (.079 in)                   | 30 mm (1.18 in)          | 9.5 mm² (.37 in²)   | 8 GHz                 | 1.10 | 350 W at 2.7 GHz |
| IMP-Spring 18 | ±0.7 mm (±.027 in)<br>One -piece connector, special case | At least 1 mm (.039 in)                   | 7.6 mm (.30 in)          | Ø 7mm (Ø .27 in)    | 18 GHz                | 1.10 | 150 W            |
| IMP-Spring    | ±1 mm (±.04 in)<br>One -piece connector, special case    | At least 2 mm (.079 in)                   | 16 mm (.63 in)           | Ø 7mm (Ø .27 in)    | 6 GHz                 | 1.15 | 150 W            |
| SMPM-Spring   | ±3° Max                                                  | At least 1.3 mm (.51 in)                  | 12.7 mm (.50 in)         | 4 mm² (.16 in²)     | 18 GHz                | 1.10 | 100 W            |
| SMP-Spring    | ±3.5° Max                                                | Up to 6 mm (.236 in)                      | 16.4 mm (.64 in)         | Ø 6 mm (Ø .236 in)  | 18 GHz                | 1.15 | 120 W            |
| IMP           | One -piece connector, special case                       | 0.4 mm (.016 in)                          | 2 mm (.08 in)            | 4.5 mm² (.18 in²)   | 6 GHz                 | 1.25 | 50 W             |
| SMPM          | ±3° Max                                                  | 0.25 mm (.010 in)                         | 8.8 mm (.35 in)          | 4 mm² (.16 in²)     | 65 GHz                | 1.10 | 100 W            |
| SMP           | ±3.5° Max                                                | 0.25 mm (.010 in)                         | 10.3 mm (.41 in)         | Ø 4.6 mm (Ø .18 in) | 40 GHz                | 1.10 | 120 W            |
| SMP-COM       | ±3.5° Max                                                | 0.4 mm (.016 in)                          | 9.7 mm (.38 in)          | 5 mm² (.19 in²)     | 12.4 GHz              | 1.12 | 120 W            |
| ммвх          | ±4.5° Max                                                | 0.6 mm (.024 in)                          | 6.7 mm (.26 in)          | 6 mm² ( .236 in²)   | 12.4 GHz              | 1.15 | 150 W            |