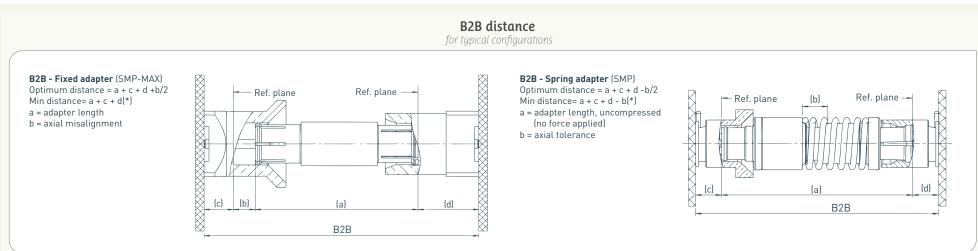

#### **B.** Distance Measurements

## C. Electrical Options

Our most important connection is with you.™

| A. Series     |                                                          |                                           | B. Distance Measurements |                     | C. Electrical Options |      |                  |
|---------------|----------------------------------------------------------|-------------------------------------------|--------------------------|---------------------|-----------------------|------|------------------|
| Name          | Angle tolerance and radial misalignment                  | Distance tolerance and axial misalignment | B2B distance*            | Area                | Frequency             | VSWR | Power (Watt)     |
| SMP-Max       | ±3° Max                                                  | At least 2 mm (.079 in)                   | 13 mm (.51 in)           | 6 mm² ( .236 in²)   | 6 GHz                 | 1.20 | 300 W at 2.7 GHz |
| BMR-Spring    | ±6° Max                                                  | At least 2 mm (.079 in)                   | 30 mm (1.18 in)          | 9.5 mm² (.37 in²)   | 8 GHz                 | 1.10 | 350 W at 2.7 GHz |
| IMP-Spring 18 | ±0.7 mm (±.027 in)<br>One -piece connector, special case | At least 1 mm (.039 in)                   | 7.6 mm (.30 in)          | Ø 7mm (Ø .27 in)    | 18 GHz                | 1.10 | 150 W            |
| IMP-Spring    | ±1 mm (±.04 in)<br>One -piece connector, special case    | At least 2 mm (.079 in)                   | 16 mm (.63 in)           | Ø 7mm (Ø .27 in)    | 6 GHz                 | 1.15 | 150 W            |
| SMPM-Spring   | ±3° Max                                                  | At least 1.3 mm (.51 in)                  | 12.7 mm (.50 in)         | 4 mm² (.16 in²)     | 18 GHz                | 1.10 | 100 W            |
| SMP-Spring    | ±3.5° Max                                                | Up to 6 mm (.236 in)                      | 16.4 mm (.64 in)         | Ø 6 mm (Ø .236 in)  | 18 GHz                | 1.15 | 120 W            |
| IMP           | One -piece connector, special case                       | 0.4 mm (.016 in)                          | 2 mm (.08 in)            | 4.5 mm² (.18 in²)   | 6 GHz                 | 1.25 | 50 W             |
| SMPM          | ±3° Max                                                  | 0.25 mm (.010 in)                         | 8.8 mm (.35 in)          | 4 mm² (.16 in²)     | 65 GHz                | 1.10 | 100 W            |
| SMP           | ±3.5° Max                                                | 0.25 mm (.010 in)                         | 10.3 mm (.41 in)         | Ø 4.6 mm (Ø .18 in) | 40 GHz                | 1.10 | 120 W            |
| SMP-COM       | ±3.5° Max                                                | 0.4 mm (.016 in)                          | 9.7 mm (.38 in)          | 5 mm² (.19 in²)     | 12.4 GHz              | 1.12 | 120 W            |
| ммвх          | ±4.5° Max                                                | 0.6 mm (.024 in)                          | 6.7 mm (.26 in)          | 6 mm² ( .236 in²)   | 12.4 GHz              | 1.15 | 150 W            |