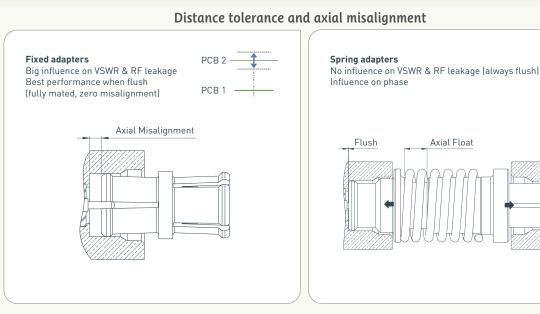

#### **B.** Distance Measurements

## C. Electrical Options

Our most important connection is with you.™

| A. Series     |                                                          |                                           | B. Distance Measurements |                     | C. Electrical Options |      |                  |
|---------------|----------------------------------------------------------|-------------------------------------------|--------------------------|---------------------|-----------------------|------|------------------|
| Name          | Angle tolerance and radial misalignment                  | Distance tolerance and axial misalignment | B2B distance*            | Area                | Frequency             | VSWR | Power (Watt)     |
| SMP-Max       | ±3° Max                                                  | At least 2 mm (.079 in)                   | 13 mm (.51 in)           | 6 mm² ( .236 in²)   | 6 GHz                 | 1.20 | 300 W at 2.7 GHz |
| BMR-Spring    | ±6° Max                                                  | At least 2 mm (.079 in)                   | 30 mm (1.18 in)          | 9.5 mm² (.37 in²)   | 8 GHz                 | 1.10 | 350 W at 2.7 GHz |
| IMP-Spring 18 | ±0.7 mm (±.027 in)<br>One -piece connector, special case | At least 1 mm (.039 in)                   | 7.6 mm (.30 in)          | Ø 7mm (Ø .27 in)    | 18 GHz                | 1.10 | 150 W            |
| IMP-Spring    | ±1 mm (±.04 in)<br>One -piece connector, special case    | At least 2 mm (.079 in)                   | 16 mm (.63 in)           | Ø 7mm (Ø .27 in)    | 6 GHz                 | 1.15 | 150 W            |
| SMPM-Spring   | ±3° Max                                                  | At least 1.3 mm (.51 in)                  | 12.7 mm (.50 in)         | 4 mm² (.16 in²)     | 18 GHz                | 1.10 | 100 W            |
| SMP-Spring    | ±3.5° Max                                                | Up to 6 mm (.236 in)                      | 16.4 mm (.64 in)         | Ø 6 mm (Ø .236 in)  | 18 GHz                | 1.15 | 120 W            |
| IMP           | One -piece connector, special case                       | 0.4 mm (.016 in)                          | 2 mm (.08 in)            | 4.5 mm² (.18 in²)   | 6 GHz                 | 1.25 | 50 W             |
| SMPM          | ±3° Max                                                  | 0.25 mm (.010 in)                         | 8.8 mm (.35 in)          | 4 mm² (.16 in²)     | 65 GHz                | 1.10 | 100 W            |
| SMP           | ±3.5° Max                                                | 0.25 mm (.010 in)                         | 10.3 mm (.41 in)         | Ø 4.6 mm (Ø .18 in) | 40 GHz                | 1.10 | 120 W            |
| SMP-COM       | ±3.5° Max                                                | 0.4 mm (.016 in)                          | 9.7 mm (.38 in)          | 5 mm² (.19 in²)     | 12.4 GHz              | 1.12 | 120 W            |
| ммвх          | ±4.5° Max                                                | 0.6 mm (.024 in)                          | 6.7 mm (.26 in)          | 6 mm² ( .236 in²)   | 12.4 GHz              | 1.15 | 150 W            |