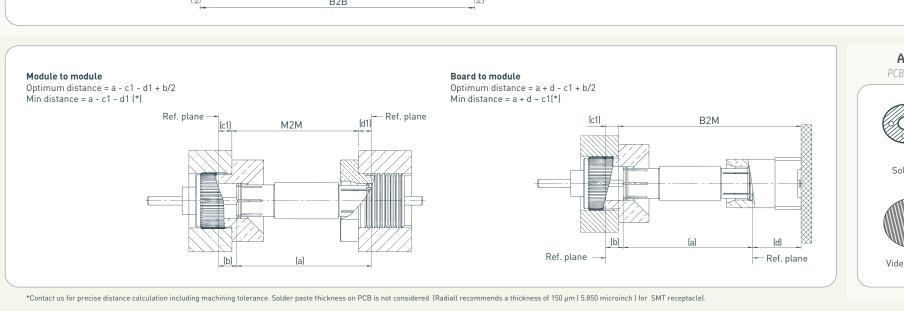

#### **B.** Distance Measurements

## C. Electrical Options

Our most important connection is with you.™

| A. Series     |                                                          |                                           | B. Distance Measurements |                     | C. Electrical Options |      |                  |
|---------------|----------------------------------------------------------|-------------------------------------------|--------------------------|---------------------|-----------------------|------|------------------|
| Name          | Angle tolerance and radial misalignment                  | Distance tolerance and axial misalignment | B2B distance*            | Area                | Frequency             | VSWR | Power (Watt)     |
| SMP-Max       | ±3° Max                                                  | At least 2 mm (.079 in)                   | 13 mm (.51 in)           | 6 mm² ( .236 in²)   | 6 GHz                 | 1.20 | 300 W at 2.7 GHz |
| BMR-Spring    | ±6° Max                                                  | At least 2 mm (.079 in)                   | 30 mm (1.18 in)          | 9.5 mm² (.37 in²)   | 8 GHz                 | 1.10 | 350 W at 2.7 GHz |
| IMP-Spring 18 | ±0.7 mm (±.027 in)<br>One -piece connector, special case | At least 1 mm (.039 in)                   | 7.6 mm (.30 in)          | Ø 7mm (Ø .27 in)    | 18 GHz                | 1.10 | 150 W            |
| IMP-Spring    | ±1 mm (±.04 in)<br>One -piece connector, special case    | At least 2 mm (.079 in)                   | 16 mm (.63 in)           | Ø 7mm (Ø .27 in)    | 6 GHz                 | 1.15 | 150 W            |
| SMPM-Spring   | ±3° Max                                                  | At least 1.3 mm (.51 in)                  | 12.7 mm (.50 in)         | 4 mm² (.16 in²)     | 18 GHz                | 1.10 | 100 W            |
| SMP-Spring    | ±3.5° Max                                                | Up to 6 mm (.236 in)                      | 16.4 mm (.64 in)         | Ø 6 mm (Ø .236 in)  | 18 GHz                | 1.15 | 120 W            |
| IMP           | One -piece connector, special case                       | 0.4 mm (.016 in)                          | 2 mm (.08 in)            | 4.5 mm² (.18 in²)   | 6 GHz                 | 1.25 | 50 W             |
| SMPM          | ±3° Max                                                  | 0.25 mm (.010 in)                         | 8.8 mm (.35 in)          | 4 mm² (.16 in²)     | 65 GHz                | 1.10 | 100 W            |
| SMP           | ±3.5° Max                                                | 0.25 mm (.010 in)                         | 10.3 mm (.41 in)         | Ø 4.6 mm (Ø .18 in) | 40 GHz                | 1.10 | 120 W            |
| SMP-COM       | ±3.5° Max                                                | 0.4 mm (.016 in)                          | 9.7 mm (.38 in)          | 5 mm² (.19 in²)     | 12.4 GHz              | 1.12 | 120 W            |
| ммвх          | ±4.5° Max                                                | 0.6 mm (.024 in)                          | 6.7 mm (.26 in)          | 6 mm² ( .236 in²)   | 12.4 GHz              | 1.15 | 150 W            |