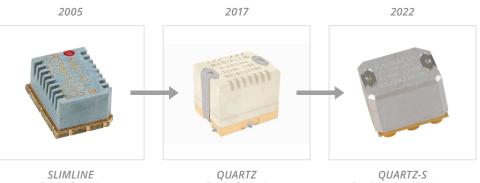

## **QUARTZ-S**

SMT Electro-Mechanical Switch for Space

For Defense & Instrumentation Market

For Defense & Instrumentation Market

For Space Applications

SIMPLIFICATION is our INNOVATION

Based on the Quartz design, the Quartz-S is a unique SMT electro-mechanical relay qualified up to 32 GHz. As a partner in the Selector project (funded by European commission with three partners), Radiall designed, evaluated and qualified this new SMT relay.