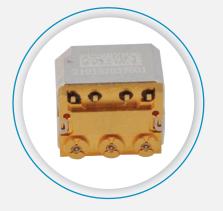

## **QUARTZ-S**

SMT Electro-Mechanical Switch for Space

For Defense & Instrumentation Market

For Defense & Instrumentation Market

For Space Applications

SIMPLIFICATION is our INNOVATION

Based on the Quartz design, the Quartz-S is a unique SMT electro-mechanical relay qualified up to 32 GHz. As a partner in the Selector project (funded by European commission with three partners), Radiall designed, evaluated and qualified this new SMT relay.

## **FEATURES & BENEFITS**

- Reliability up to 100,000 actuations hot switching
- *RF performance up to 32 GHz*
- Small and lightweight (10 g)

## **APPLICATIONS**

- HTS and VHTS satellite payload
- Constellations

Small, lightweight solution that offers reliability. Easy to use and fully compatible with automatic soldering processes.

- SPDT 6 V or 12 V
- Latching
- DC-32 GHz
- 10 grams
- Operating life: up to 50,000 cycles hot switching, up to 250,000 cycles cold switching
- ESCC specification: 3603 updated, detail specification 3603/007.
- Power capability: