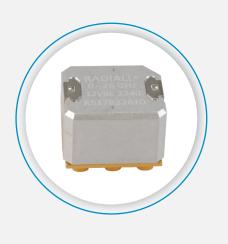

## **QUARTZ-S**

SMT Electro-Mechanical Switch for Space

For Defense & Instrumentation Market

For Defense & Instrumentation Market

For Space Applications

SIMPLIFICATION is our INNOVATION

Based on the Quartz design, the Quartz-S is a unique SMT electro-mechanical relay qualified up to 32 GHz. As a partner in the Selector project (funded by European commission with three partners), Radiall designed, evaluated and qualified this new SMT relay.

## **FEATURES & BENEFITS**

- Reliability up to 100,000 actuations hot switching
- *RF performance up to 32 GHz*
- Small and lightweight (10 g)

## **APPLICATIONS**

- HTS and VHTS satellite payload
- Constellations

Small, lightweight solution that offers reliability. Easy to use and fully compatible with automatic soldering processes.

- SPDT 6 V or 12 V
- Latching
- DC-32 GHz
- 10 grams
- Operating life: up to 50,000 cycles hot switching, up to 250,000 cycles cold switching
- ESCC specification: 3603 updated, detail specification 3603/007.
- Power capability: