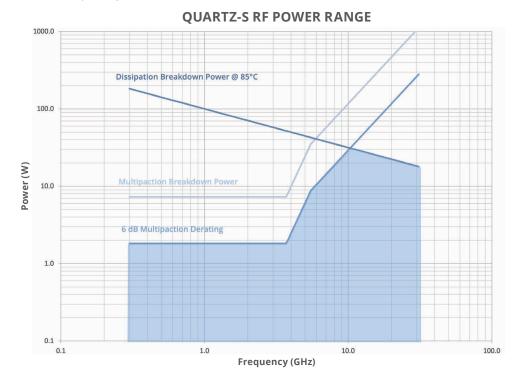

## **APPLICATIONS**

- HTS and VHTS satellite payload
- Constellations

Small, lightweight solution that offers reliability. Easy to use and fully compatible with automatic soldering processes.

- SPDT 6 V or 12 V
- Latching
- DC-32 GHz
- 10 grams
- Operating life: up to 50,000 cycles hot switching, up to 250,000 cycles cold switching
- ESCC specification: 3603 updated, detail specification 3603/007.
- Power capability: