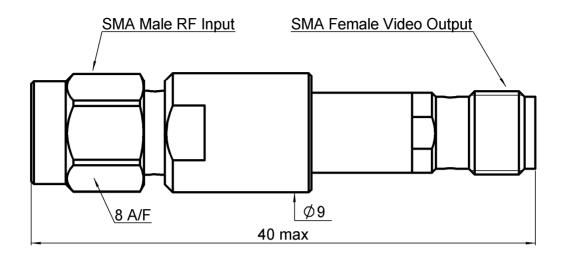

### **SMA M/F DETECTOR**

8 - 10 GHZ

R451.542.350

Series : **DETECTOR** 

SCALE 1:1

All dimensions are in mm.

Weight

**9,6600** g

## **SMA M/F DETECTOR**

8 - 10 GHZ

R451.542.350

Series : **DETECTOR** 

# MECHANICAL CHARACTERISTICS

| RF INPUT CONNECTOR     | SMA Male Per MIL C 39012   |
|------------------------|----------------------------|
| VIDEO OUTPUT CONNECTOR | SMA Female Per MIL C 39012 |